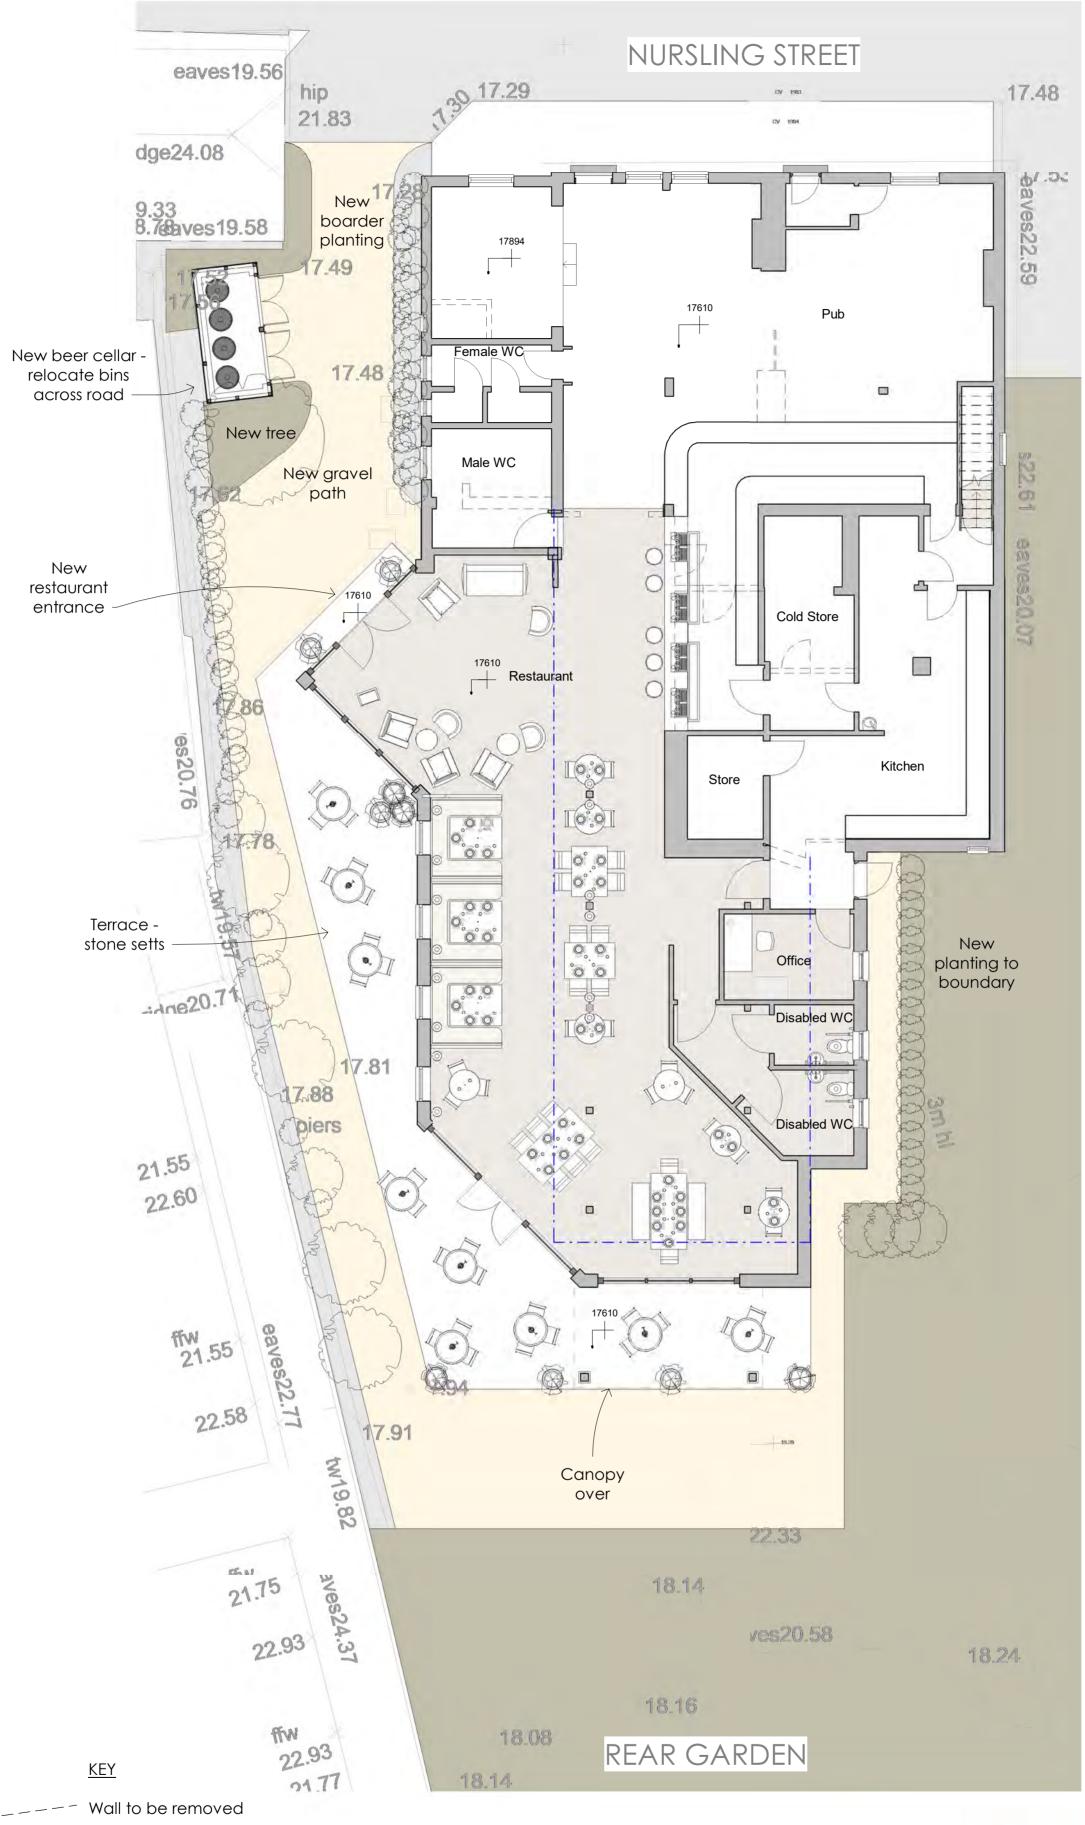

Pub - Ground Floor Plan as Proposed

10m Scale -1:100

Outline of exsiting

building

| The the energy normal needs, michemiosh, normally, elections of the entry n |                                                                                  |
|-----------------------------------------------------------------------------|----------------------------------------------------------------------------------|
| project                                                                     | Four Horseshoes PH & Land Adjacent<br>Nursling Street<br>Nursling<br>Southampton |
|                                                                             |                                                                                  |

Wickborne Homes <sup>ing</sup> Pub - Ground Floor Plan as Proposed

1:100@A2 b no 1729 vg no D - 1120

May 2018

This drawing is copyright of Crafted Architects Ltd.